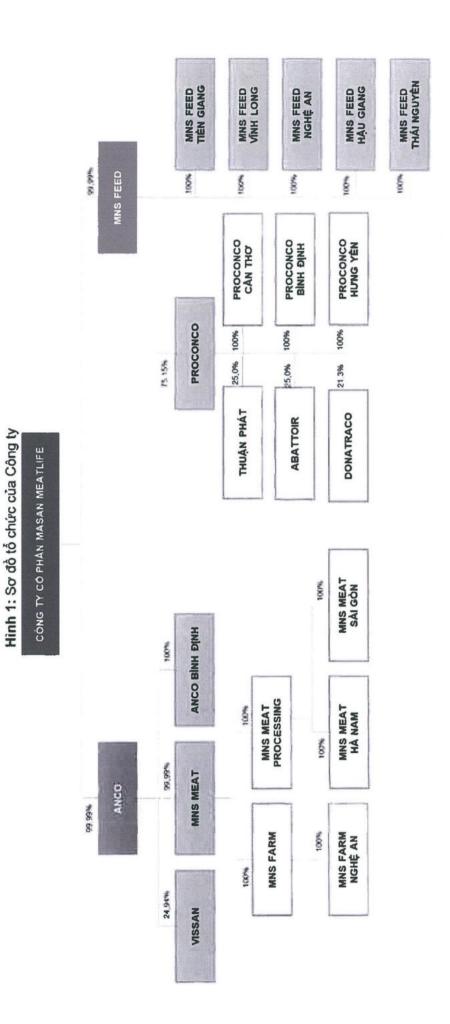

### 2. Cơ cấu tổ chức và bộ máy quản lý của Công ty

Cơ cấu tổ chức và bộ máy quản lý của Công ty được trình bày trong sơ đồ dưới đây.

## 2.2 Các công ty con

Tại ngày 30/06/2019, công ty có 02 công ty con sở hữu trực tiếp; 16 công ty con sở hữu gián tiếp và 04 công ty liên kết sở hữu gián tiếp. Chi tiết xem tại mục 4.2 và 4.3

Hình 2: Sơ đồ quản lý của Công ty

### 4. Danh sách những công ty mẹ và công ty con của công ty đại chúng

### 4.1 Công ty me của Công ty Cổ phần Masan MEATLife ("MML")

Công ty Cổ phần Tập đoàn Masan

- ✓ Trụ sở chính: Phòng 802, Tầng 8, Tòa nhà Central Plaza, số 17 Lê Duần, Phường Bến Nghé, Quận 1, Thành phố Hồ Chí Minh, Việt Nam
- ✓ Vốn điều lê: 11.689.464.470.000 đồng

### 4.2 Danh sách công ty con của MML

### (i) Công ty TNHH MNS Feed (gọi tắt là "MNS Feed")

- ✓ Trụ sở chính: Lô A4, Đường số 2, KCN Sông Mây, Xã Bắc Sơn, Huyện Trảng Bom, Tỉnh Đồng Nai, Việt Nam
- ✓ Vốn điều lệ: 3.112.000.000.000 đồng
- ✓ Ngành nghề kinh doanh chính: sản xuất, chế biến, gia công các sản phẩm thức ăn gia súc, gia cầm và thủy sản
- ✓ Giấy chứng nhận đăng ký doanh nghiệp số 3603447499 do Sở Kế hoạch và Đầu tư Tỉnh Đồng Nai cấp lần đầu ngày 07/03/2017, thay đổi lần thứ 3 ngày 07/8/2019
- ✓ Tỷ lệ MML sở hữu tại MNS Feed: 99,99%

### (ii) Công ty Cổ phần Dinh dưỡng Nông nghiệp Quốc tế (gọi tắt là "ANCO")

- Tru sở chính: Lô A4, đường số 2, KCN Sông Mây, Xã Bắc Sơn, Huyện Trảng Bom, Tỉnh Đồng Nai, Việt Nam
- ✓ Vốn điều lệ: 560.000.000.000 đồng
- Ngành nghề kinh doanh chính: Sản xuất, chế biến, gia công các sản phẩm thức ăn gia súc, gia cầm và thủy sản
- ✓ Giấy chứng nhận đẳng ký doanh nghiệp số 3600618918 do Sở Kế hoạch và Đầu tư Tỉnh
  Đồng Nai cấp lần đầu ngày 17/12/2008, thay đổi lần thứ 5 ngày 07/8/2019
- ✓ Tỷ lệ MML sở hữu tại ANCO: 99,99%

### Ngoài ra, Công ty còn gián tiếp sở hữu các công ty con sau:

### (i) Công ty Cổ phần Việt – Pháp Sản xuất Thức ăn Gia súc (gọi tắt là "Proconco")

- ✓ Tru sở chính: Đường số 9, KCN Biên Hòa 1, Phường An Bình, Thành phố Biên Hoà, Tỉnh Đồng Nai, Việt Nam
- ✓ Điện thoại: +84 251 3836404
- ✓ Vốn điều lê: 1.582.770.360.000 đồng
- ✓ Ngành nghề kinh doanh chính: Sản xuất thức ăn giàu đạm, chất tinh khiết và bột cá cao đạm cho chăn nuôi
- ✓ Giấy chứng nhận đăng ký doanh nghiệp số 3600234534 do Sở Kế hoạch và Đầu tư Tỉnh Đồng Nai cấp lần đầu ngày 01/02/2008, thay đổi lần thứ 5 ngày 17/5/2018
- ✓ Tỷ lệ MNS Feed sở hữu tại Proconco: 75,15%

### 4.3 Danh sách công ty liên kết sở hữu gián tiếp